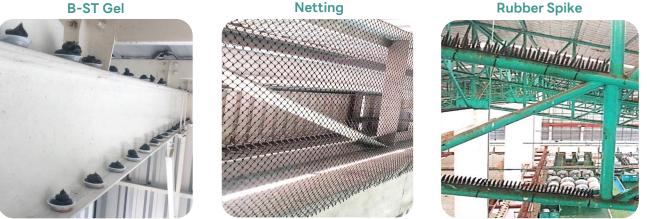

## **Bird Solution Services**

NPDH's bird control services will provide surveyor(s) visiting your company or factory site to prepare installation plans to reach 'the highest efficiency of protection'

| Option       | Advantage                                                                                                                                                 |
|--------------|-----------------------------------------------------------------------------------------------------------------------------------------------------------|
| B-ST Gel     | Discourage birds from landing, perching, and roosting on treated surfaces but some ingredients are toxic to animals & humans.                             |
| Rubber Spike | Birds cannot land on, made from rubber but lightweight, capable to place anywhere.                                                                        |
| Netting      | To prevent birds entering between the gap or enter gate. Able to install on specific areas based on location survey, no need to use for a whole building. |

Netting

**B-ST Gel** 