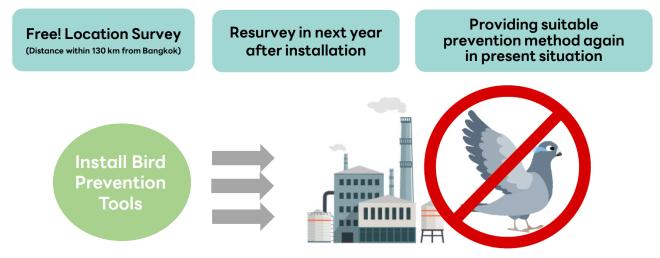

## Free! Location Survey (Distance within 130 km from Bangkok)

After completing survey, you will receive report which mentioned recommend installation area, practical methods, price, and installation fee which helps you making a decision easier. Please feel free to contact us.